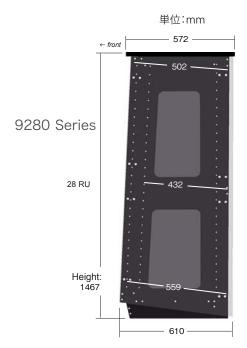

# Rack Width Dimensions Spire 9141, 9281 599 Spire 9142, 9282 1107 Spire 9143, 9283 1626 Spire 9144, 9284 2115 Spire 7141 536 Spire 7142 1041