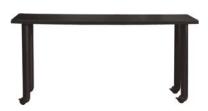

# Producers Desk

Desk top with one curved side. Black or brushed steel legs, both with locking casters. Depth 16", Height 29".

Width: 1524mm: 2032mm