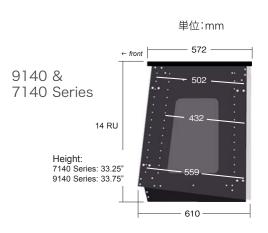

# Rack Width Dimensions Spire 9141, 9281 599 Spire 9142, 9282 1107 Spire 9143, 9283 1626 Spire 9144, 9284 2115 Spire 7141 536 Spire 7142 1041