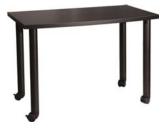

## Directors Table

Desk top with one curved side. Black or brushed steel legs, both with locking casters. Depth 22.5", Height 29".

Width: 584mm : 1180mm : 1600mm : 2110mm construction utilizing 19mm thermo-fused MDF for density and stability. Internal frame panels have large pass-throughs between bays and multiple rail locations, pre-drilled to accommodate front and back rail options, and front and back cabinet doors. Back doors are standard on all Spire rack enclosures. Front doors, internal shelves, and rear rails are options available for all 90 and 70 Spire rack enclosures.