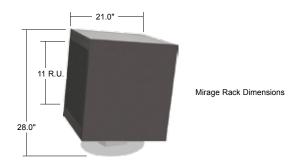

# MIRAGE D240 DESK Depth: 28.5" Width: 97.75" Height: 30.75" MIRAGE R11 RACK Depth: 21.0" Width: 20.6" Height: 28.0" 11 R.U. Spaces 20" internal depth