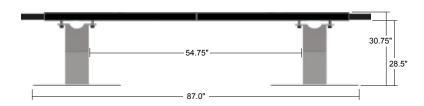

# MIRAGE D240 DESK Depth: 28.5" Width: 97.75" Height: 30.75" MIRAGE R11 RACK Depth: 21.0" Width: 20.6" Height: 28.0" 11 R.U. Spaces 20" internal depth

Mirage Desk D240 Dimensions