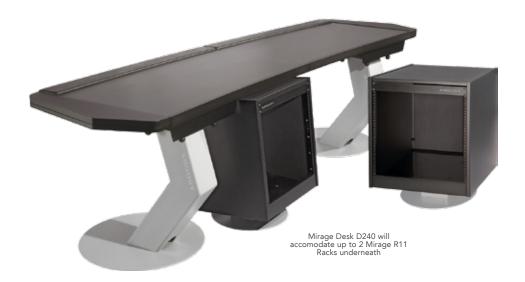

# MIRAGE D240 DESK Depth: 28.5" Width: 97.75" Height: 30.75" MIRAGE R11 RACK Depth: 21.0" Width: 20.6" Height: 28.0" 11 R.U. Spaces 20" internal depth

# MIRAGE DESK D240

MIRAGE's low profile signature promotes sonic transparency. The open chassis design defeats thermal buildup. Legs have large channel openings to permit easy cable access through rack support system. Cable pass-throughs in racking systems provide convenient cabling access to mixer and outboard peripheral gear.

MIRAGE consoles are palletized and shipped partially assembled for easy installation. Each model design is product specific for the best possible fit.

Chassis components are made of 3 to 14 gauge steel tubing and 19mm and 32mm thermofused and/or powder coated MDF to provide durability, strength, and density for minimal acoustical influence.