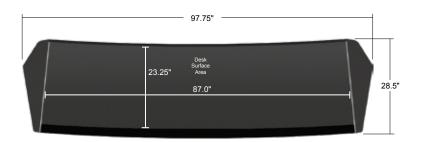

# MIRAGE D240 DESK Depth: 28.5" Width: 97.75" Height: 30.75" MIRAGE R11 RACK Depth: 21.0" Width: 20.6" Height: 28.0" 11 R.U. Spaces 20" internal depth

Mirage Desk D240 Dimensions